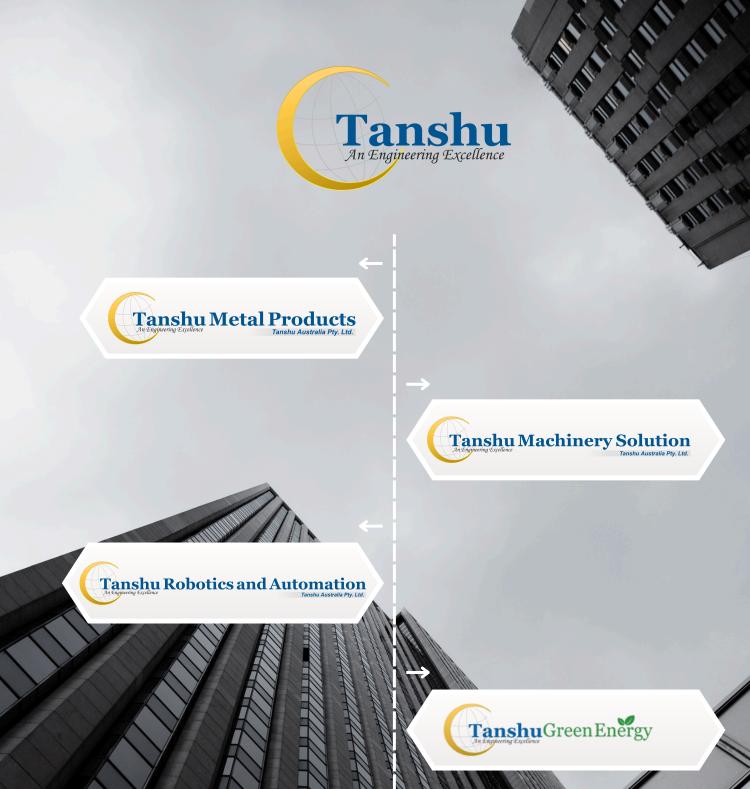

Tanshu Australia has built a robust global presence, delivering excellence and innovation across a wide range of industries. With operations extending from Australia to India and beyond, we serve a diverse clientele through our specialised subsidiaries: Tanshu Metal Products, Tanshu Machinery Solutions, Tanshu Robotics and Automation, Tanshu Green Energy and Tanshu Vaidik India Pvt Ltd. Our strategic international collaborations and partnerships enable us to introduce cutting edge technologies and superior products to a worldwide market.